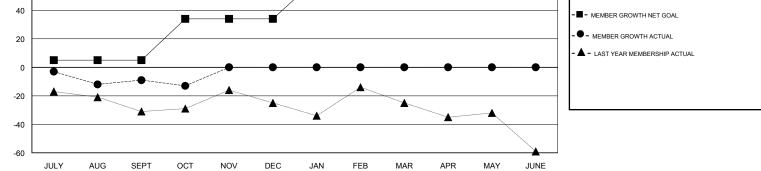

## LOCATION CALIFORNIA HOWARD HUDSON GMT CA GMT: Clubs Members RESULTS FOR 2017-2018 RESULTS FOR 2017-2018 NEW CLUB GOAL NEW CLUBS DROPPED CLUBS MEMBER GROWTH NET MEMBER GROWTH DROPPED QUARTER QUARTER GOAL ACTUAL MEMBERS ACTUAL (including transfers) 0 0 0 5 37 35 JULY/AUG/SEPT JULY/AUG/SEPT 1 0 0 29 13 16 OCT/NOV/DEC OCT/NOV/DEC 0 1 0 28 0 0 JAN/FEB/MAR JAN/FEB/MAR 0 0 0 2 0 0 APR/MAY/JUNE APR/MAY/JUNE GOALS AND ACTUAL NEW CLUBS CUMULATIVE 2 1.6 . CURRENT YEAR GOALS FOR NEW CLUBS 1.2 CURRENT YEAR ACTUAL NEW CLUBS LAST YEAR ACTUAL NEW CLUBS 0.8 0.4 0 JULY SEPT OCT NOV DEC JAN FEB MAR APR MAY JUNE AUG GOALS AND ACTUAL MEMBERS CUMULATIVE 80 60